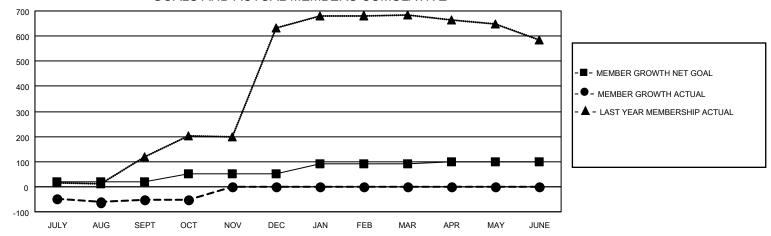

## GOALS AND ACTUAL MEMBERS CUMULATIVE

| DROPPED CLUBS: 0 |    | 16 CLUBS OF 76 ADDED 1 OR<br>MORE NEW MEMBERS | GENDER DISTRIBUTION                 |                |  |
|------------------|----|-----------------------------------------------|-------------------------------------|----------------|--|
|                  |    | WORE NEW WEINBERS                             | MALE                                | 1,627 (64.21%) |  |
|                  |    |                                               | FEMALE                              | 887 (35.00%)   |  |
| DROPPED MEMBERS  |    |                                               | NON BINARY                          | 20 (0.79%)     |  |
|                  |    |                                               | PREFER NOT TO ANSWER                | 0 (0.00%)      |  |
| DECEASED         | 2  |                                               |                                     | ` ,            |  |
| CLUB CANCELLED   | 0  | CLICK HERE FOR CUMULATIVE                     | TOTAL FAMILY UNIT MEMBERS           | 1,529          |  |
| OTHER            | 86 | MEMBERSHIP DATA                               |                                     |                |  |
| TOTAL            | 88 |                                               | FAMILY MEMBERS PAYING HALF DUES 970 |                |  |
|                  |    |                                               |                                     |                |  |