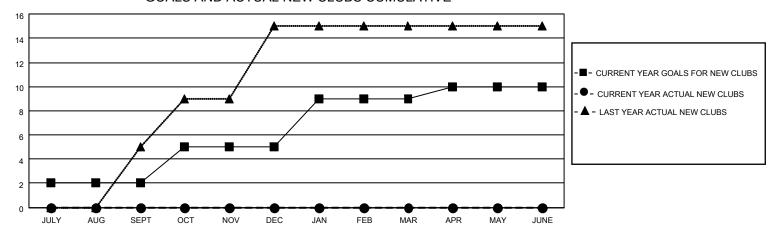

## MONTHLY MEMBERSHIP PROGRESS REPORT

LOCATION INDIA District 324 L Results as of: 10/31/2022

| Clubs RESULTS FOR 2022-2023 |   |   |   | Members RESULTS FOR 2022-2023 |    |    |    |
|-----------------------------|---|---|---|-------------------------------|----|----|----|
|                             |   |   |   |                               |    |    |    |
| JULY/AUG/SEPT               | 2 | 0 | 0 | JULY/AUG/SEPT                 | 20 | 48 | 85 |
| OCT/NOV/DEC                 | 3 | 0 | 0 | OCT/NOV/DEC                   | 30 | 5  | 3  |
| JAN/FEB/MAR                 | 4 | 0 | 0 | JAN/FEB/MAR                   | 40 | 0  | 0  |
| APR/MAY/JUNE                | 1 | 0 | 0 | APR/MAY/JUNE                  | 10 | 0  | 0  |

## GOALS AND ACTUAL NEW CLUBS CUMULATIVE



## GOALS AND ACTUAL MEMBERS CUMULATIVE



| DROPPED CLUBS: 0 |    | 16 CLUBS OF 76 ADDED 1 OR<br>MORE NEW MEMBERS | GENDER DISTRIBUTION                 |                |  |
|------------------|----|-----------------------------------------------|-------------------------------------|----------------|--|
|                  |    | WORE NEW WEINBERS                             | MALE                                | 1,627 (64.21%) |  |
|                  |    |                                               | FEMALE                              | 887 (35.00%)   |  |
| DROPPED MEMBERS  |    |                                               | NON BINARY                          | 20 (0.79%)     |  |
|                  |    |                                               | PREFER NOT TO ANSWER